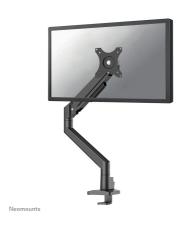

# **NEOMOUNTS DS70-250BL1 MONITOR ARM**

Neomounts NEXT Slim DS70-250BL1 Single monitor arm - 17-35" - 1-9 kg (curved 8 kg) - gas spring - 180°-stop - Topfix - Easy Install-model - 100% plastic-free packaging - black

The Neomounts DS70-250BL1 NEXT Slim is a full motion desk mount designed for screens up to 35", boasting a maximum weight capacity of 9 kg suitable for both flat and curved displays. The versatile tilt (90°), rotate (360°) and swivel (180°) technology enables seamless adjustment to any desired viewing angle to fully optimize the screen's capabilities. With the gas spring height adjustment (21,5-49,5 cm) and depth adjustment (7-52,5 cm) you can effortlessly adjust the mount to suit your ergonomic needs.