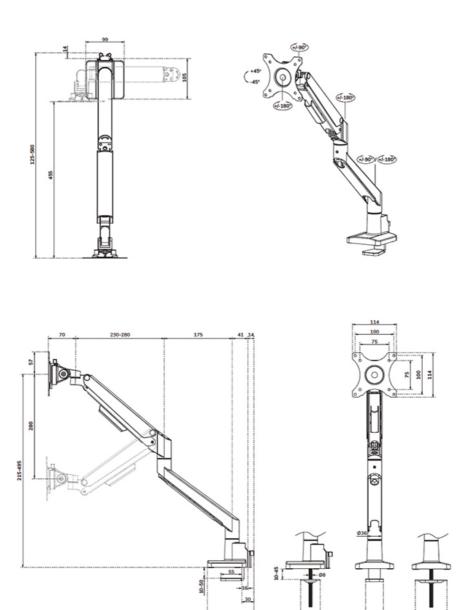

 VESA minimum
 75x75 mm

 VESA maximum
 100x100 mm

 Desk mount
 Grommet

 Clamp

Distance to wall 12,5-58 cm

#### **FUNCTIONALITY**

Full motion Type Height adjustment 21,5-49,5 cm Width adjustment 91 cm Depth adjustment 7-52,5 cm Lockable Not lockable Tilt (degrees) +45°, -45° +90°, -90° Swivel (degrees) Rotate (degrees) +180°. -180° Height 55,2 cm Width 11.4 cm Depth 58 cm Adjustment type Gas spring

## **NEOMOUNTS DS70-250BL1 MONITOR ARM**

Neomounts Measuring unit: mm