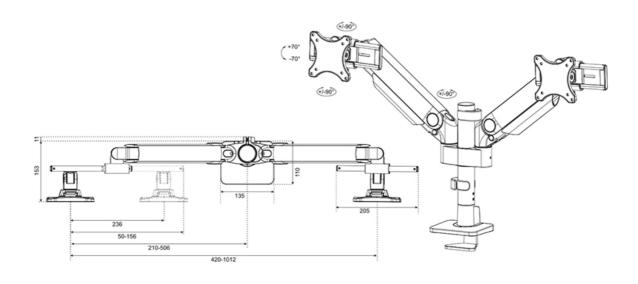

### **FUNCTIONALITY**

Type Full motion Height adjustment 0-54.2 cm Width adjustment 100.4 cm Depth adjustment 12 1-45 5 cm +70°, -70° Tilt (degrees) Swivel (degrees) +90°, -90° Rotate (degrees) +90°, -90° Height 59,2 cm Width 112.9 cm Depth 16,4 cm Adjustment type Gas spring

The NEXT One SL is a full motion monitor arm designed for two flat or curved screens up to 34" and features sliding crossbars to ensure maximum dual screen versability. Portrait, landscape, both simultaneously; anything is possible with the NEXT One SL. The DS65S-950WH2 has a maximum weight capacity up to 11 kg (curved 9 kg) per screen and is also suitable for curved ultra-wide displays. Thanks to the versatile tilt (140°), rotate (180°) and swivel (180°) technology, the mount can be positioned in any ergonomic position. The NEXT One SL features gas spring height adjustment (0-54,2 cm) and depth adjustment (12,1-45,5 cm) to create the perfect working position. Due to the dynamic arms, the position can be easily adjusted with just one hand.