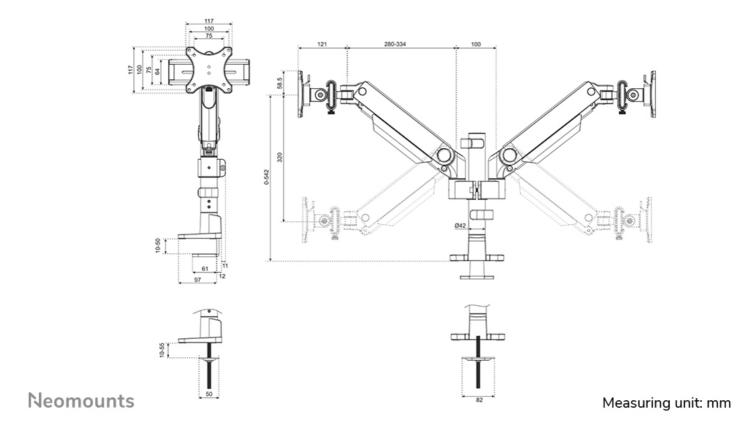

### **FUNCTIONALITY**

Type Full motion Height adjustment 0-54.2 cm Width adjustment 100.4 cm Depth adjustment 12 1-45 5 cm +70°, -70° Tilt (degrees) Swivel (degrees) +90°, -90° Rotate (degrees) +90°, -90° Height 59,2 cm Width 112.9 cm Depth 16,4 cm Adjustment type Gas spring

The NEXT One SL is a full motion monitor arm designed for two flat or curved screens up to 34" and features sliding crossbars to ensure maximum dual screen versability. Portrait, landscape, both simultaneously; anything is possible with the NEXT One SL. The DS65S-950WH2 has a maximum weight capacity up to 11 kg (curved 9 kg) per screen and is also suitable for curved ultra-wide displays. Thanks to the versatile tilt (140°), rotate (180°) and swivel (180°) technology, the mount can be positioned in any ergonomic position. The NEXT One SL features gas spring height adjustment (0-54,2 cm) and depth adjustment (12,1-45,5 cm) to create the perfect working position. Due to the dynamic arms, the position can be easily adjusted with just one hand.