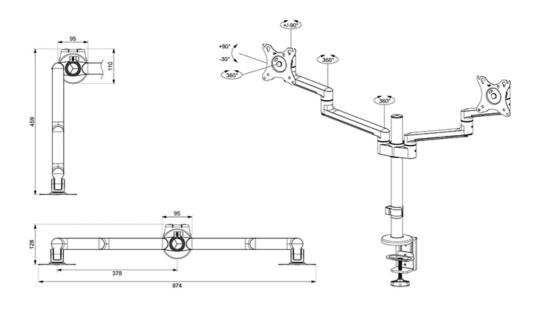

#### **GENERAL**

Min. screen size\* 17 inch

Max. screen size\* 27 inch

Max. weight 8 kg (per screen)

Screens 2

VESA minimum 75x75 mm
VESA maximum 100x100 mm
Desk mount Grommet
Clamp

Distance to wall 12.8-46 cm

#### **FUNCTIONALITY**

Height adjustment 29.5-60.7 cm Width adjustment 33.2 cm Depth adjustment 6.6-39.8 cm Lockable Not lockable Tilt (degrees) +90° -30° Swivel (degrees) +90° -90° Rotate (degrees) 360° Height 76.3 cm Width 88.8 cm 46 cm Depth Adjustment type Manual