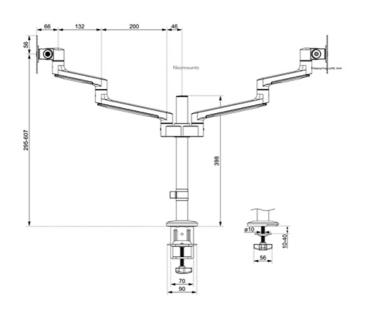

#### **GENERAL**

Min. screen size\* 17 inch

Max. screen size\* 27 inch

Max. weight 8 kg (per screen)

Screens 2

VESA minimum 75x75 mm
VESA maximum 100x100 mm
Desk mount Grommet
Clamp

Distance to wall 12.8-46 cm

#### **FUNCTIONALITY**

Height adjustment 29.5-60.7 cm Width adjustment 33.2 cm Depth adjustment 6.6-39.8 cm Lockable Not lockable Tilt (degrees) +90° -30° Swivel (degrees) +90° -90° Rotate (degrees) 360° Height 76.3 cm Width 88.8 cm 46 cm Depth Adjustment type Manual