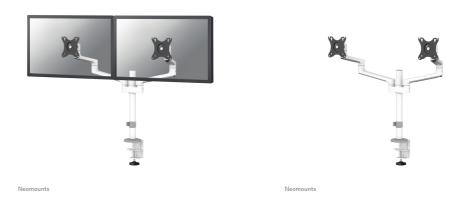

Neomounts NEXT Lite DS60-425WH2 Dual monitor arm - 17-27" - 0-8 kg/screen - space saving T-Rex model - 100% plastic-free packaging - white

The Neomounts DS60-425WH2 NEXT Lite is a full motion desk mount for two screens up to 27" with a maximum weight capacity of 8 kg per screen. The versatile tilt (120°), rotate (360°) and swivel (180°) technology allows you to adjust the mount to the optimal viewing angle for your screens. Additionally, the mount has manual height and depth adjustment to create the perfect working position.

Due to the short T-Rex® upper arm of the NEXT Lite, only minimal depth is required when placed near a wall or separation panel. This allows the screens to be positioned further away from the user which is better for the eyes and also leaves more space for good ergonomic working posture. The smart internal cable management system ensures orderly routing of the cables. The DS60-425WH2 is suitable for screens that meet VESA hole pattern 75x75 or 100x100 mm. Neomounts offers various optional VESA adapter plates for deviating hole patterns. The DS60-425WH2 is equipped with an Easy-release VESA system for easy installation and comes with both desk clamp and grommet.