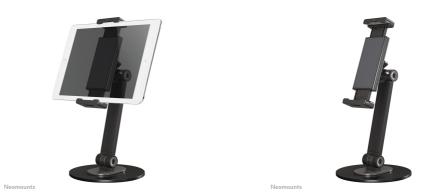

Neomounts DS15-540BL1 Tablet stand - 4.7-12.9" - 270° tiltable - 360° rotatable - universal - black

The Neomounts DS15-540BL1 is an universal tablet stand for tablets from 4,7" up to 12,9" with a weight capacity of 1 kg. The tablet stand is ideal for hands-free video calling, watching a movie or playing a game.

The integrated ball joint allows the stand to rotate 360° so you can switch between portrait and landscape position. Additionally, the clever tilt (270°) and swivel (104°) options allow the stand to further change to the ideal viewing angle. Soft rubber pads protect your device from any scratches and the solid base with anti-skid silicon pads ensure solid positioning of your device.