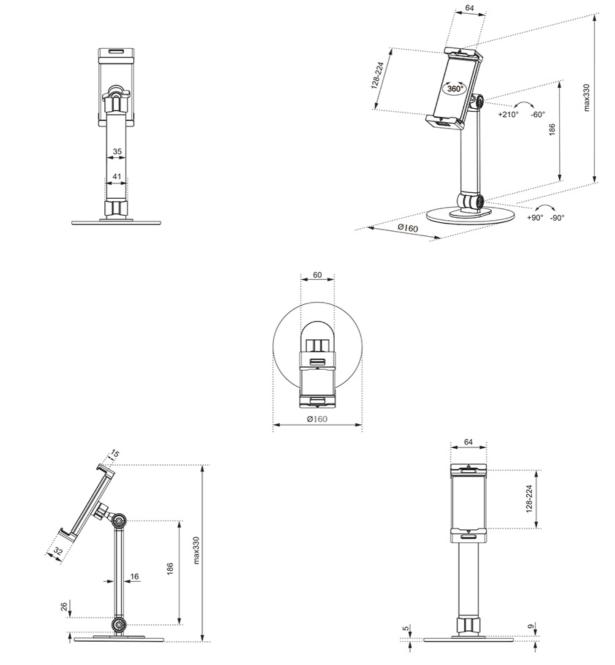

#### FUNCTIONALITY

| Туре              | Tilt    |
|-------------------|---------|
|                   | Rotate  |
|                   | Swivel  |
| Height adjustment | 0-33 cm |
| Tilt (degrees)    | 270°    |
| Swivel (degrees)  | 104°    |
| Rotate (degrees)  | 360°    |
| Height            | 33 cm   |
| Width             | 16 cm   |
| Depth             | 16 cm   |
|                   |         |

# **NEOMOUNTS DS15-540BL1 TABLET STAND**

Neomounts

DS15-540BL1

Measuring unit: mm