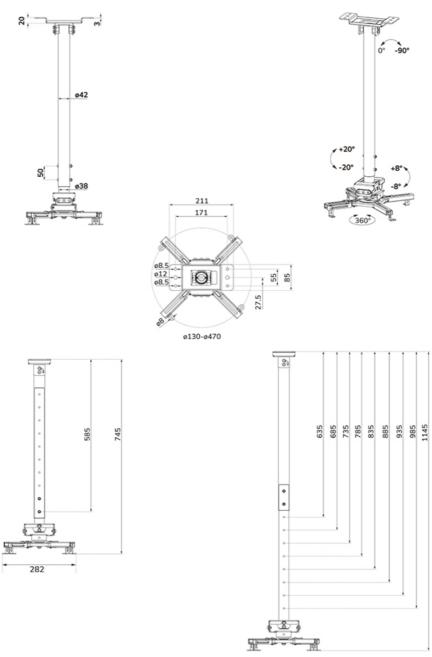

#### **FUNCTIONALITY**

Height adjustment 74.5-114.5 cm +20°. -20° Tilt (degrees) Swivel (degrees) +8°. -8° Rotate (degrees) +180°. -180° Height 114.5 cm Width 47 cm Depth 47 cm Adjustment type Manual

## **NEOMOUNTS CL25-550BL1 BEAMER CEILING**

Neomounts Measuring unit: mm