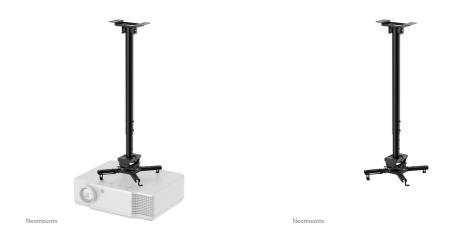

## **NEOMOUNTS CL25-550BL1 BEAMER CEILING**

# Neomounts CL25-550BL1 Beamer ceiling mount - max 35 kg - h 74,5-114,5 cm - Easy Install-model - full motion - black

The Neomounts CL25-550BL1 is a universal projector ceiling mount. Because of the high weight capacity up to 35 kg and the various adjustment options, this projector ceiling mount is widely applicable. The CL25-550BL1 has four extendable arms and the versatile tilt (+20°, -20°), rotate (360°) and swivel (+8°, -8°) technology, provides optimal placement of the projection on any canvas, screen or wall. The support is also adjustable in height from 74,5 to 114,5 cm.

The Neomounts CL25-550BL1 is equipped with an Easy-release system, which highly eases installation; (de)installation of the projector to the projector mount can be done in an instant and by only one person. In addition, the round pole allows easy installation to a suspended ceiling. Finally, the pole of the Neomounts projector mount can be tilted on the ceiling side, so that installation against a sloped ceiling is effortless. The fixation of the mount itself is sturdy and firm, therefore vibration free.