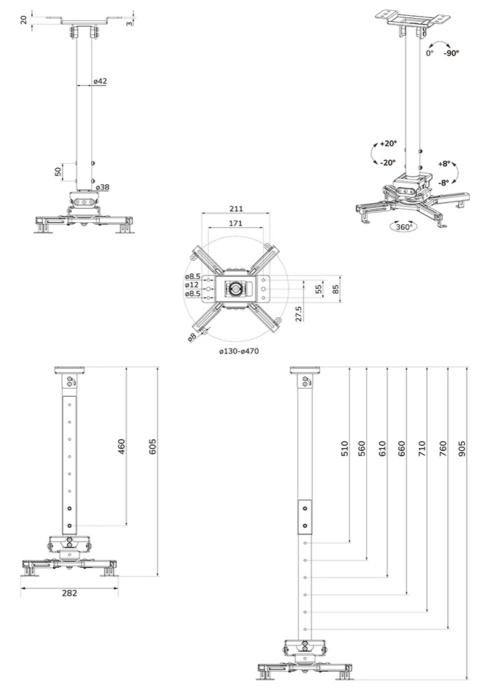

#### SPECIFICATIONS

| Min. weight | 0 kg (per screen)  |
|-------------|--------------------|
| Max. weight | 35 kg (per screen) |

| FUNCTIONALITY     |              |
|-------------------|--------------|
| Height adjustment | 60.5-90.5 cm |
| Tilt (degrees)    | +20°20°      |
| Swivel (degrees)  | +8°8°        |
| Rotate (degrees)  | +180180°     |
| Height            | 90.5 cm      |
| Width             | 47 cm        |
| Depth             | 47 cm        |
| Adjustment type   | Manual       |
|                   |              |

### Neomounts

Measuring unit: mm