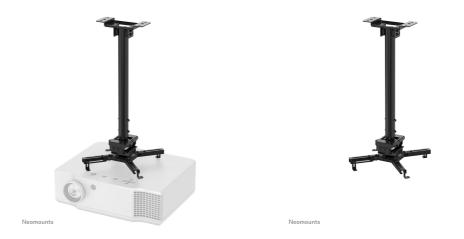

Neomounts CL25-540BL1 Beamer ceiling mount - max 35 kg - h 60,5-90,5 cm - Easy Install-model - full motion - black

The Neomounts CL25-540BL1 is a universal projector ceiling mount. Because of the high weight capacity up to 35 kg and the various adjustment options, this projector ceiling mount is widely applicable. The CL25-540BL1 has four extendable arms and the versatile tilt (+20°, -20°), rotate (360°) and swivel (+8°, -8°) technology, provides optimal placement of the projection on any canvas, screen or wall. The support is also adjustable in height from 60,5 to 90,5 cm.

The Neomounts CL25-540BL1 is equipped with an Easy-release system, which highly eases installation; (de)installation of the projector to the projector mount can be done in an instant and by only one person. In addition, the round pole allows easy installation to a suspended ceiling. Finally, the pole of the Neomounts projector mount can be tilted on the ceiling side, so that installation against a sloped ceiling is effortless. The fixation of the mount itself is sturdy and firm, therefore vibration free.