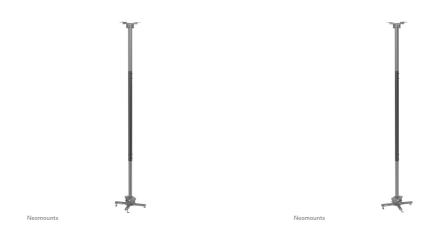

### **NEOMOUNTS ACL25-500BL EXTENSION POLE**

Neomounts ACL25-500BL Extension pole beamer ceiling mount - h 89 cm - suitable for CL25-540BL1/550BL1 - black

The Neomounts ACL25-500BL is an extension pole for projector ceiling mount models CL25-540BL1 and CL25-550BL1. This pole can be used as extra extension to the pole already included with the models. In this way, the height of the ceiling mounts can be increased with an extra 89 cm.