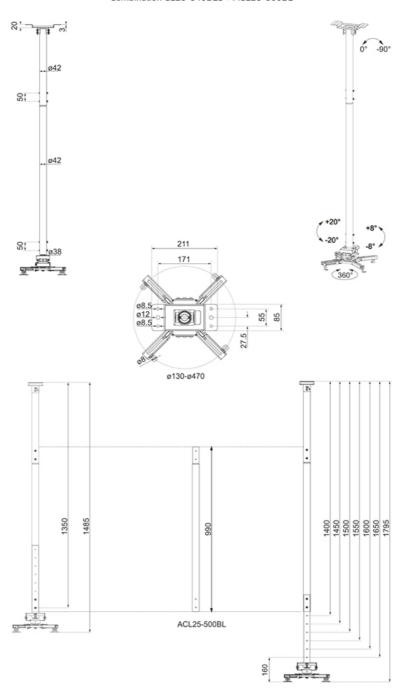

#### **FUNCTIONALITY**

Height adjustment 89 cm
Height 99 cm
Width 3,9 cm
Depth 3,9 cm
Adjustment type Manual

# **NEOMOUNTS ACL25-500BL EXTENSION POLE**

Combination CL25-540BL1 + ACL25-500BL

**Neomounts** 

Measuring unit: mm