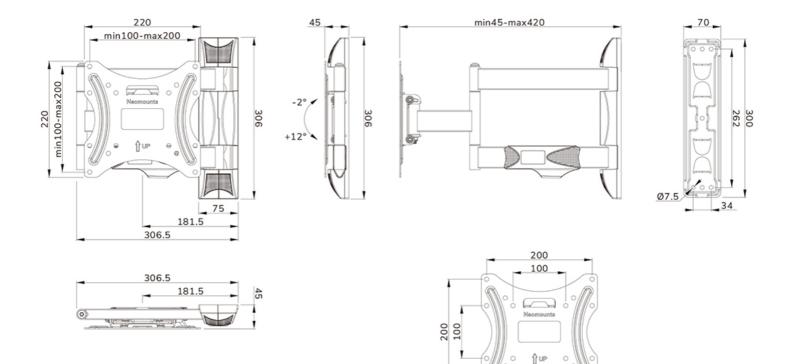

#### GENERAL

| Min. screen size* | 32 inch            |
|-------------------|--------------------|
| Max. screen size* | 55 inch            |
| Max. weight       | 35 kg (per screen) |
| Screens           | 1                  |
| VESA minimum      | 100x100 mm         |
| VESA maximum      | 200x200 mm         |
| Distance to wall  | 4,5-42 cm          |
|                   |                    |

#### FUNCTIONALITY Тур

| Туре             | Full motion  |
|------------------|--------------|
|                  | Tilt         |
|                  | Swivel       |
| Lockable         | Not lockable |
| Tilt (degrees)   | +12°, -2°    |
| Swivel (degrees) | 40°          |
| Rotate (degrees) | +3°, -3°     |
| Height           | 30,6 cm      |
| Width            | 22 cm        |
| Depth            | 4,5 cm       |
|                  |              |
| INFORMATION      |              |

The LEVEL 850 wall mount has a depth of 4,5-42 cm and is suitable for screens that meet VESA hole pattern 100x100 to 200x200 mm.

The WL40-550BL12 features a nifty Easy-release system, that allows you to attach the TV in a wink of an eye. The mount is equipped with cable management, to secure any loose cables on the back of the screen.