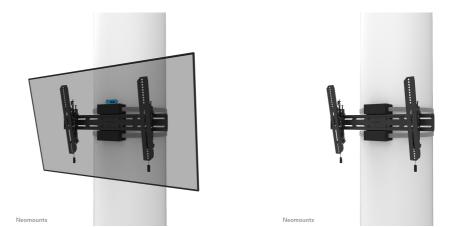

The Neomounts WL35S-910BL16 is a tiltable pillar mount for screens up to 75" with a maximum weight capacity of 50 kg. The versatile tilt (12°) technology allows you to create the optimum viewing angle. The mount is suitable for Ø25-100 cm cylinder, square and rectangular pillars. Individual bracket height and level adjustment are available for the perfect installation.

The WL35S-910BL16 has a depth of 6,9 cm and is suitable for screens that meet VESA hole pattern 300x100 to 600x400 mm. The pillar mount has a strap of 350 cm and can be locked if required with the anti-theft screw provided or with a padlock (not included).

The mount features a nifty magnetic pull & release system, that allows you to attach the TV in a wink of an eye and secure the TV in safe and solid manner. Afterwards, the pull & release straps can be easily hidden behind the screen by clicking the magnet to the mount. The ratchet clamp ensures easy installation, as well as the separate magnetic spirit level tool that is included.