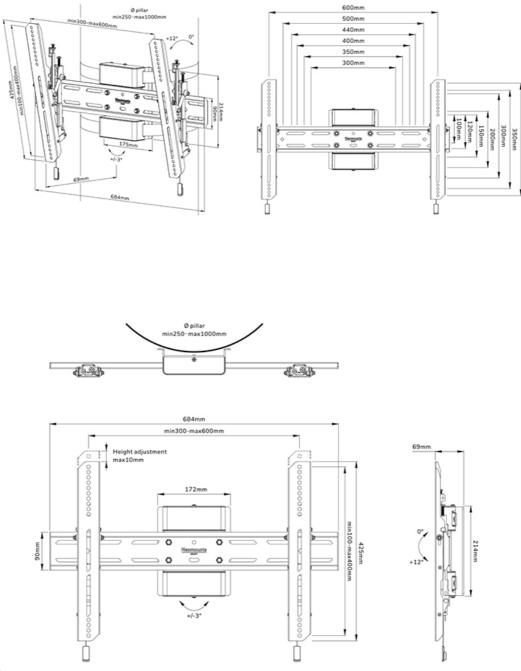

#### GENERAL

| Min. screen size* | 40 inch            |
|-------------------|--------------------|
| Max. screen size* | 75 inch            |
| Max. weight       | 50 kg (per screen) |
| Screens           | 1                  |
| VESA minimum      | 300x100 mm         |
| VESA maximum      | 600x400 mm         |
| Distance to wall  | 6,9 cm             |
|                   |                    |

Tilt

+12°, -0° +3°, -3°

42.5 cm

68,4 cm

6.9 cm

Manual Micro adjustment

Lockable - Security screw included

#### FUNCTIONALITY Type

| Lockable |  |
|----------|--|
|          |  |
| Loonabio |  |

| Tilt (degrees)   |
|------------------|
| Rotate (degrees) |
| Height           |
| Width            |
| Depth            |
| Adjustment type  |

#### INFORMATION

| Color         | Black         |
|---------------|---------------|
| Main material | Steel         |
| Warranty      | 5 year        |
| EAN code      | 8717371449537 |

\*Please note: The inch sizes stated are just an indication, combined with the weight and VESA sizes. The maximum weight and VESA size are absolute restrictions for the products and should not be exceeded