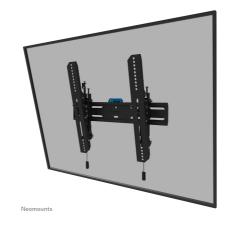

The Neomounts WL35S-850BL14 LEVEL is a tiltable wall mount for flat screens up to 75" with a maximum weight capacity of 50 kg. Height and level adjustment is available for the perfect installation.

The LEVEL-850 wall mount has a depth of 3,3 cm and is suitable for screens that meet VESA hole pattern 100x100 to 400x400mm. It is possible to lock the wall mount using the included anti-theft screw or a padlock (not included).

The WL35S-850BL14 features a nifty magnetic pull & release system, that allows you to attach the TV in a wink of an eye and secure the TV in safe and solid manner. Afterwards, the pull & release straps can be easily hidden behind the screen by clicking the magnet to the mount. A separate spirit level tool is included with the wall mount, as well as a fixing template, to ensure easy installation of the mount.