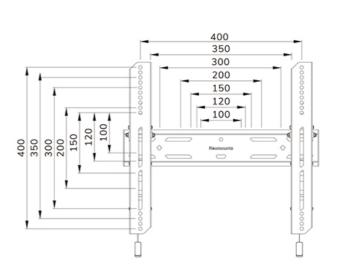

#### **GENERAL**

Min. screen size\* 32 inch
Max. screen size\* 75 inch

Max. weight 50 kg (per screen)

Screens 1

VESA minimum 100x100 mm
VESA maximum 400x400 mm
Distance to wall 3,5 cm

#### FUNCTIONALITY

Type Tilt
Height adjustment 2 cm

Lockable Lockable - Security

screw included

 Tilt (degrees)
 12°

 Height
 42,5 cm

 Width
 48,4 cm

 Depth
 3,5 cm

Adjustment type Micro adjustment