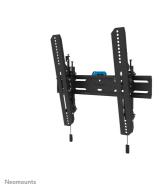

The Neomounts WL35S-850BL14 LEVEL is a tiltable wall mount for flat screens up to 75" with a maximum weight capacity of 50 kg. Height and level adjustment is available for the perfect installation.

The LEVEL-850 wall mount has a depth of 3,3 cm and is suitable for screens that meet VESA hole pattern 100x100 to 400x400mm. It is possible to lock the wall mount using the included anti-theft screw or a padlock (not included).

The WL35S-850BL14 features a nifty magnetic pull & release system, that allows you to attach the TV in a wink of an eye and secure the TV in safe and solid manner. Afterwards, the pull & release straps can be easily hidden behind the screen by clicking the magnet to the mount. A separate spirit level tool is included with the wall mount, as well as a fixing template, to ensure easy installation of the mount.