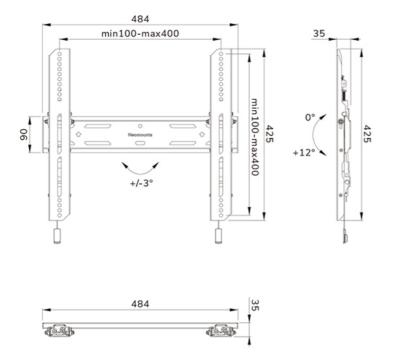

#### **GENERAL**

Min. screen size\* 32 inch
Max. screen size\* 75 inch

Max. weight 50 kg (per screen)

Screens 1

VESA minimum 100x100 mm
VESA maximum 400x400 mm
Distance to wall 3,5 cm

#### FUNCTIONALITY

Type Tilt
Height adjustment 2 cm

Lockable Lockable - Security

screw included

 Tilt (degrees)
 12°

 Height
 42,5 cm

 Width
 48,4 cm

 Depth
 3,5 cm

Adjustment type Micro adjustment