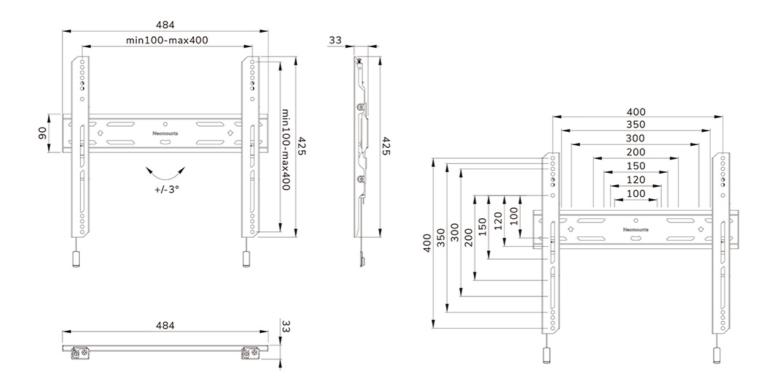

### **GENERAL**

Min. screen size\* 32 inch
Max. screen size\* 75 inch

Max. weight 50 kg (per screen)

Screens 1

 VESA minimum
 100x100 mm

 VESA maximum
 400x400 mm

 Distance to wall
 3,3 cm

#### FUNCTIONALITY

Type Fixed Height adjustment 2 cm

Lockable - Security

screw included

 Height
 42,5 cm

 Width
 48,4 cm

 Depth
 3,3 cm

Adjustment type Micro adjustment

# **NEOMOUNTS WL30S-850BL14 TV MOUNT WALL**

Neomounts Measuring unit: mm