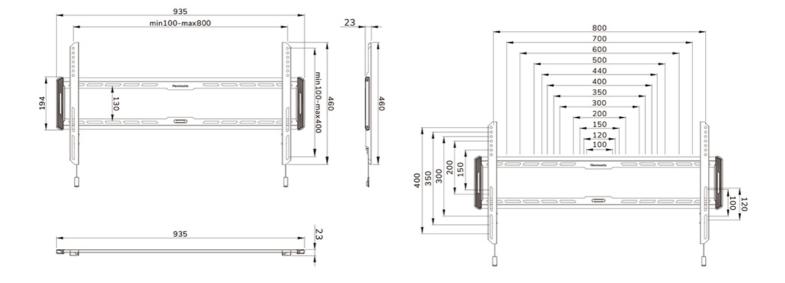

#### GENERAL

| Min. screen size* | 43 inch            |
|-------------------|--------------------|
| Max. screen size* | 86 inch            |
| Max. weight       | 60 kg (per screen) |
| Screens           | 1                  |
| VESA minimum      | 100x100 mm         |
| VESA maximum      | 800x400 mm         |
| Distance to wall  | 2,3 cm             |
|                   |                    |
|                   |                    |

#### FUNCTIONALITY

EAN code

| Туре          | Fixed        |
|---------------|--------------|
| Lockable      | Not lockable |
| Height        | 46 cm        |
| Width         | 93,5 cm      |
| Depth         | 2,3 cm       |
|               |              |
| INFORMATION   |              |
| Series        | LEVEL 550    |
| Color         | Black        |
| Main material | Steel        |
| Warranty      | 5 year       |

## Neomounts

Measuring unit: mm