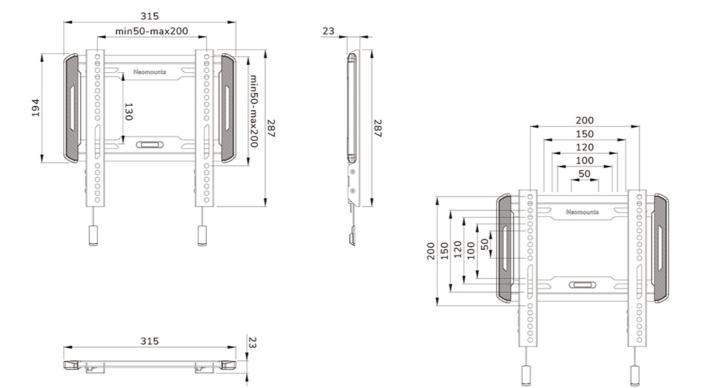

#### GENERAL

| Min. screen size* | 24 inch            |
|-------------------|--------------------|
| Max. screen size* | 65 inch            |
| Max. weight       | 40 kg (per screen) |
| Screens           | 1                  |
| VESA minimum      | 50x50 mm           |
| VESA maximum      | 200x200 mm         |
| Distance to wall  | 2,3 cm             |
|                   |                    |

#### FUNCTIONALITY

EAN code

not be exceeded.

| Туре          | Fixed        |
|---------------|--------------|
| Lockable      | Not lockable |
| Height        | 28,7 cm      |
| Width         | 31,5 cm      |
| Depth         | 2,3 cm       |
|               |              |
| INFORMATION   |              |
| Series        | LEVEL 550    |
| Color         | Black        |
| Main material | Steel        |
| Warranty      | 5 year       |

### Neomounts

Measuring unit: mm