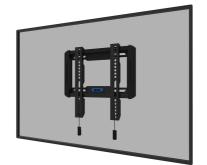

# Neomounts LEVEL-550 WL30-550BL12 Ultra-flat TV mount wall - 24-65" - max 40 kg - VESA 50x50-200x200 - d 2,3 cm - Easy Install-model - black

Neomount

The Neomounts WL30-550BL12 LEVEL is a fixed wall mount for flat screens up to 65" with a maximum weight capacity of 40 kg.

The LEVEL-550 wall mount is ultra-flat with a depth of 2,3 cm and is suitable for screens that meet VESA hole pattern 50x50 to 200x200mm.

The WL30-550BL12 features a nifty magnetic pull & release system, that allows you to attach the TV in a wink of an eye and secure the TV in safe and solid manner. Afterwards, the pull & release straps can be easily hidden behind the screen by clicking the magnet to the mount. The integrated spirit level assures easy installation of the mount.