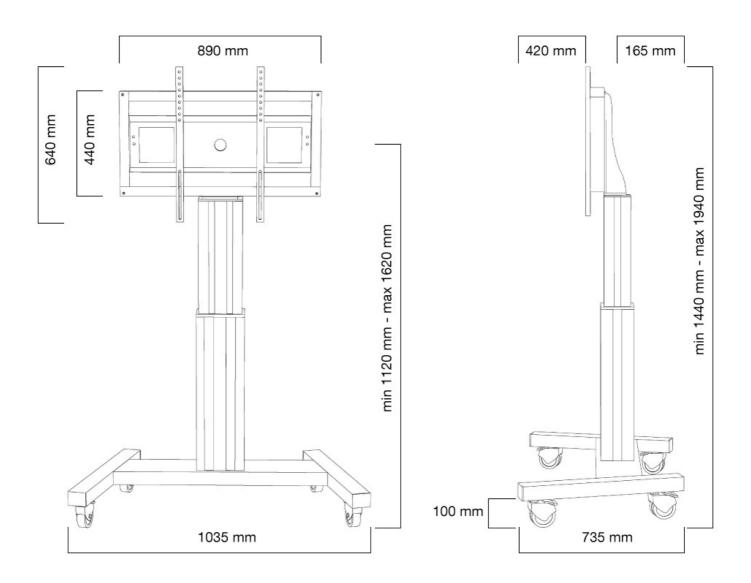

#### **FUNCTIONALITY**

Height adjustment 111-161 cm

Lockable - Padlock not

included

Width 104 cm
Depth 74 cm
Adjustment type Motorised

The PLASMA-M2500SILVER is suited for screens between 42-100" and has a load capacity of 150 kg. The trolley is suitable for screens with a VESA hole pattern of 300x200 to 600x800 mm. Behind the screen is a 6 cm deep space available to mount a media player or mini-computer. Cables can be guided at the back of the mount.

Easily roll this cart over doorways and thresholds with to the high quality wheels. The mobile electric floor lift is automatically height adjustable over a height of 50 cm with a remote control. From the floor to the center the distance of the screen is variable from 111 to 161 cm. The trolley features four solid castor wheels, of which the two front wheels are equipped with a brake.