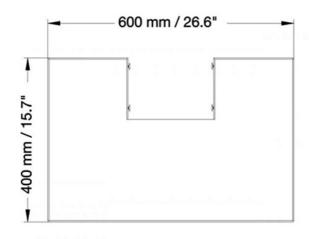

## **FUNCTIONALITY**

 Height
 5

 Width
 60

 Depth
 40

 Adjustment type
 Manual

The laptop shelf can be mounted on the height adjustable column and the plate has a width of 50 cm and a depth of 45 cm.

All installation material is included with the product. Warranty: 5 year.