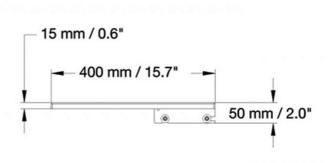

## **FUNCTIONALITY**

 Height
 5

 Width
 60

 Depth
 40

 Adjustment type
 Manual

The laptop shelf can be mounted on the height adjustable column and the plate has a width of 50 cm and a depth of 45 cm.

All installation material is included with the product. Warranty: 5 year.