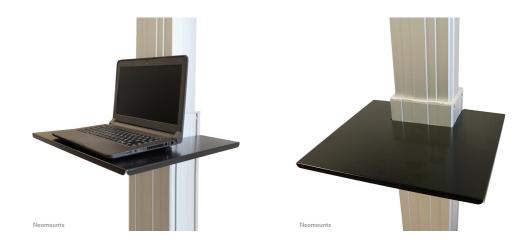

Neomounts PLASMA-M2500LAPSHELF Multimedia holder - max 3 kg - suitable for PLASMA-M2500/W2500BLACK/SILVER - black

Neomounts model PLASMA-M2500LAPSHELF is a universal laptop shelf for the PLASMA-M2500- & PLASMA-W2500-series electric height adjustable trolleys and floor stands.

The laptop shelf can be mounted on the height adjustable column and the plate has a width of 50 cm and a depth of 45 cm.

All installation material is included with the product. Warranty: 5 year.