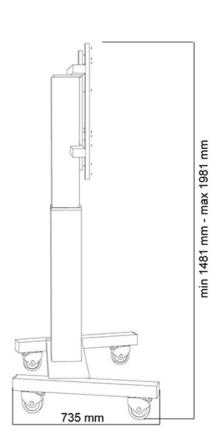

#### **FUNCTIONALITY**

Height adjustment 120-170 cm

Lockable - Padlock not

included

Width 103,5 cm
Depth 73,5 cm
Adjustment type Motorised

Easily roll this cart over doorways and thresholds with to the high quality wheels. The mobile electric floor lift is automatically height adjustable over a height of 50 cm with a remote control. From the floor to the center the distance of the screen is variable from 120 cm to 170 cm.