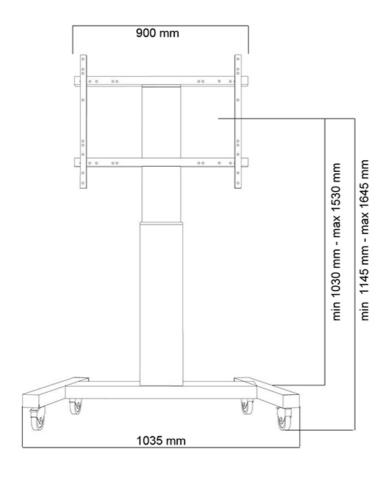

#### **FUNCTIONALITY**

Height adjustment 120-170 cm

Lockable - Padlock not

included

Width 103,5 cm
Depth 73,5 cm
Adjustment type Motorised

Easily roll this cart over doorways and thresholds with to the high quality wheels. The mobile electric floor lift is automatically height adjustable over a height of 50 cm with a remote control. From the floor to the center the distance of the screen is variable from 120 cm to 170 cm.