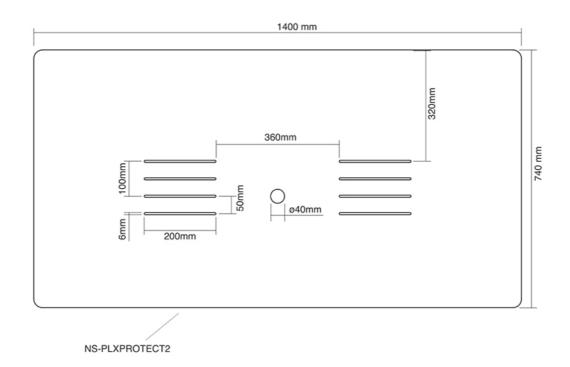

#### GENERAL

Min. screen size\* 22 inch
Max. screen size\* 27 inch

Min. weight 0 kg (per screen)

Max. weight 0 kg (per screen)

Screens 2

 VESA pattern
 100x100 mm

 VESA minimum
 100x100 mm

 VESA maximum
 100x100 mm

The NS-PLXPROTECT2 is 140 cm wide x 74 cm high and has slots for a VESA-hole patternof 100x100 mm for mounting 2 flat screens between 22" and 27". The screen is made of 100% transparent acrylic to ensure a spacious feeling and has rounded corners. The screen is equipped with 2 mounting points, so that it is adjustable in height relative to the monitors.Because the NS-PLXPROTECT2 is mounted between the flat screens and the desk mount, the screen moves with the monitors and sit-stand workstation when they are adjusted in height. The flat screens can also be adjusted horizontally towards each other for optimal adjustment. The NS-PLXPROTECT2 can be mounted on 2 separate arms, gas-sprung arms, a crossbar and/ or a double monitor arm.

Dimensions: 1400x740x3 mm

Net weight: 3,63 kg

<sup>\*</sup>Please note: The inch sizes stated are just an indication, combined with the weight and VESA sizes. The maximum weight and VESA size are absolute restrictions for the products and should not be exceeded.