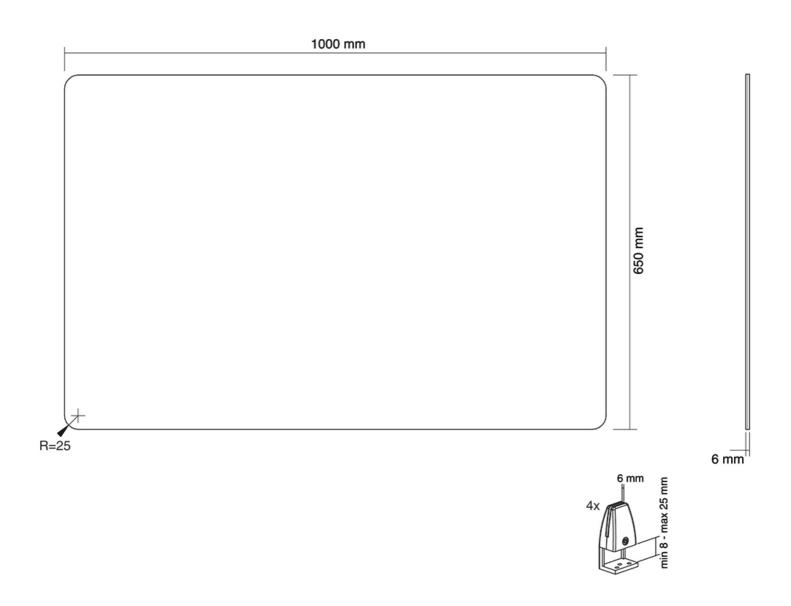

The NS-GLSPROTECT100 is 1 m wide x 65 cm high and suitable for desks with a maximum thickness of 25 mm\*. The screen is made of 6 mm laminated and tempered glass and has rounded corners and edges for extra safety. The screen can be easily installed onto the desk with 2 clamps and offers a durable and stylish solution for the new way of working. The screen comes with both white and black clamps as standard. The clamps guarantee a solid and secure installation onto the desk and move smoothly with the sit-stand workstation when it is adjusted in height.

Dimensions: 1000x650x6 mm

Net weight: 9,9 kg