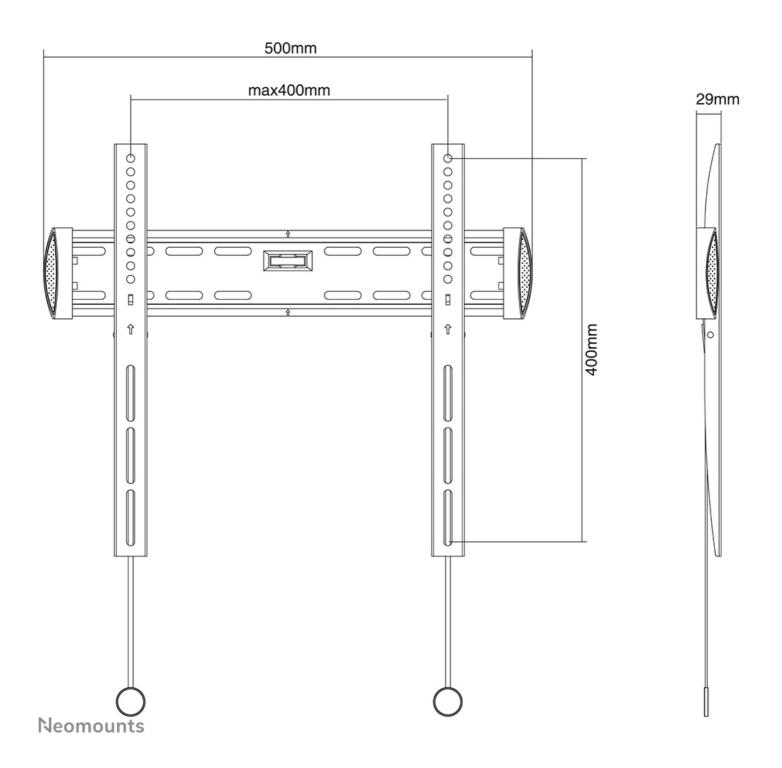

#### **GENERAL**

Min. screen size\* 32 inch
Max. screen size\* 55 inch

Max. weight 50 kg (per screen)

Screens 1

 VESA minimum
 100x100 mm

 VESA maximum
 400x400 mm

 Distance to wall
 2,6 cm

Neomounts NM-W340BLACK is suitable for screens up to 55" (140 cm). The weight capacity of this product is 50 kg. The wall mount is suitable for screens that meet VESA hole patterns between 100x100 and 400x400 mm.