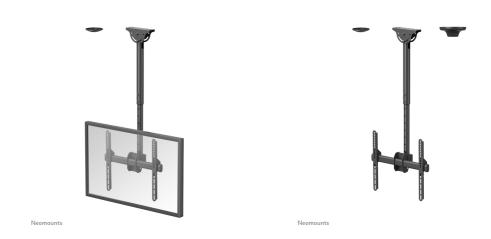

## **NEOMOUNTS NM-C440BLACK MONITOR/TV**

Neomounts NM-C440BLACK Monitor/TV mount ceiling 1 screen - 32-60" - max 50 kg - VESA 200x200-400x400 - h 56-91 cm - suitable for sloped ceiling - black

The Neomounts NM-C440BLACK ceiling mount is a tilt and swivel ceiling mount for flat screens up to 60". This mount is a great choice for space saving placement or when wall mounting and floor placement is not an option.

Neomounts' unique tilt (25°) and rotation (360°) technology allows the mount to change to any viewing angle to fully benefit from the capabilities of the flat screen. The support is easily height adjustable from 56 to 91 cm\*. A unique cable management conceals and routes cables from ceiling to TV. Hide your cables in the column to keep it nice and tidy. The mount features an adjustable mounting angle for sloped ceilings and comes with an additional cover for installation on suspended ceilings.

Neomounts NM-C440BLACK has two pivot points and is suitable for screens up to 60". The weight capacity of this product is 50 kg. The ceiling mount is suitable for screens that meet VESA hole pattern 200x200 to 400x400mm.