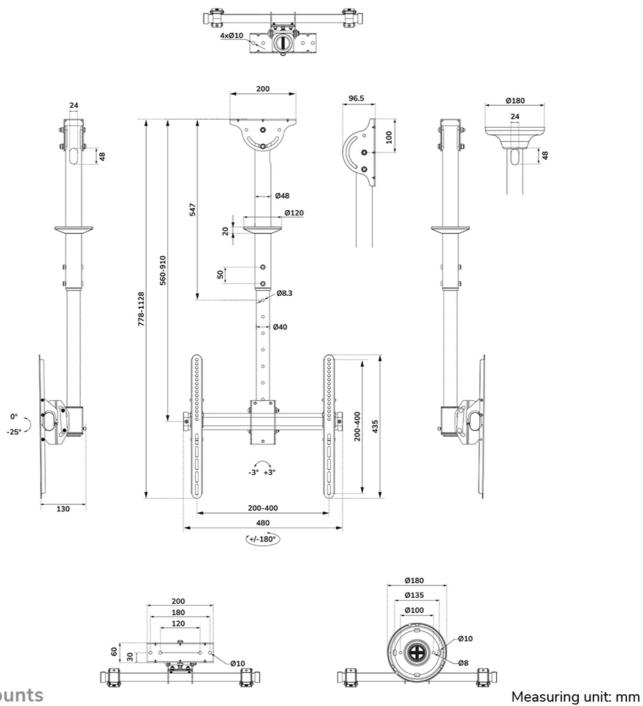

### **GENERAL**

Min. screen size\* 32 inch
Max. screen size\* 60 inch

Min. weight 0 kg (per screen)

Max. weight 50 kg (per screen)

Screens 1

**SPECIFICATIONS** 

VESA minimum 200x200 mm VESA maximum 400x400 mm

#### **FUNCTIONALITY**

Type Full motion

Tilt Rotate Swivel

Height adjustment 56-91 cm

Depth adjustment 8 cm

Tilt (degrees) +0°, -25°

Swivel (degrees) +180°, -180°

Rotate (degrees) +3°, -3°

Adjustment type Manual