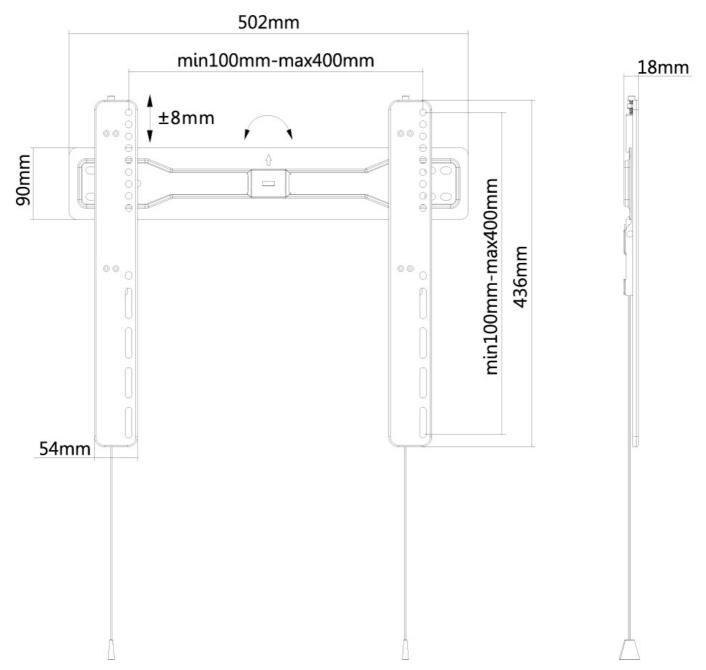

#### **GENERAL**

Min. screen size\* 32 inch
Max. screen size\* 55 inch

Max. weight 35 kg (per screen)

Screens 1

 VESA minimum
 100x100 mm

 VESA maximum
 400x400 mm

 Distance to wall
 1,8 cm

Neomounts LED-W400BLACK is suitable for screens up to 55". The weight capacity of this product is 35 kg. The wall mount is suitable for screens that meet VESA hole patterns between 100x100 and 400x400 mm.