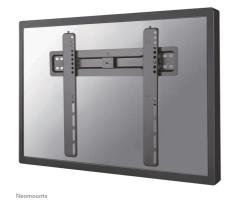

Neomounts LED-W400BLACK Ultra-flat TV mount wall - 32-55" - max 35 kg - VESA 100x100-400x400 - d 1,8 cm - black

The Neomounts wall mount, model LED-W400BLACK is a fixed wall mount for flat screens up to 55". This mount is a great choice when you want the ultimate viewing flexibility with your flat screen. Depth of this mount is 1,8 centimetres.

Neomounts LED-W400BLACK is suitable for screens up to 55". The weight capacity of this product is 35 kg. The wall mount is suitable for screens that meet VESA hole patterns between 100x100 and 400x400 mm.