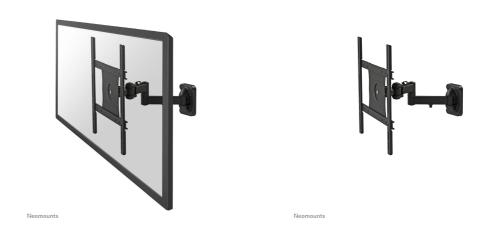

## **NEOMOUNTS FPMA-W960 MONITOR/TV MOUNT**

Neomounts FPMA-W960 Full motion Monitor/TV mount wall - 23-52" - max 25 kg - VESA 100x100-400x400 - d 12-43 cm - black

The Neomounts wall mount, model FPMA-W960 is a tilt-, swivel and rotatable wall mount for flat screens up to 52" (132 cm). This mount is a great choice when you want the ultimate viewing flexibility with your flat screen. Effortless pull the display out from the wall, position it in almost any direction, turn it around corners and then smoothly return it to the wall when finished.

Neomounts' tilt (15°), rotate (360°) and swivel (180°) technology allows the mount to change to any viewing angle to fully benefit from the capabilities of the flat screen. The mount is easily depth adjustable from 12 to 43 centimetres. Cable management conceals and routes cables from mount to flat screen. Hide your cables to keep living room, bedroom or home cinema installation nice and tidy.

Neomounts FPMA-W960 has three pivot points and is suitable for screens up to 52" (132 cm). The weight capacity of this product is 25 kg each screen. The wall mount is suitable for screens that meet VESA hole pattern 100x100 to 400x400mm. Different hole patterns can be covered using Neomounts VESA adapter plates.