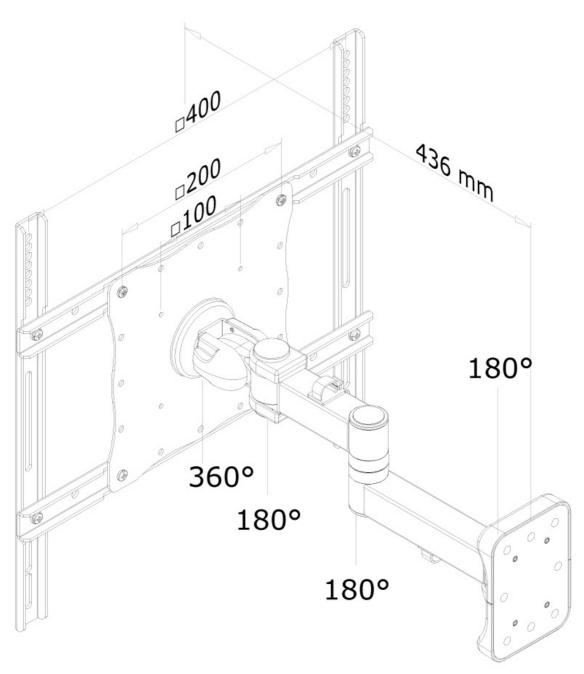

#### **GENERAL**

Min. screen size\* 23 inch
Max. screen size\* 52 inch

Max. weight 25 kg (per screen)

Screens 1

 VESA minimum
 100x100 mm

 VESA maximum
 400x400 mm

 Distance to wall
 12-43 cm

#### FUNCTIONALITY

Type Tilt Rotate

Swivel Full motion

Tilt (degrees) 15°
Swivel (degrees) 180°
Rotate (degrees) 360°
Adjustment type None

Neomounts' tilt (15°), rotate (360°) and swivel (180°) technology allows the mount to change to any viewing angle to fully benefit from the capabilities of the flat screen. The mount is easily depth adjustable from 12 to 43 centimetres. Cable management conceals and routes cables from mount to flat screen. Hide your cables to keep living room, bedroom or home cinema installation nice and tidy.

Neomounts FPMA-W960 has three pivot points and is suitable for screens up to 52" (132 cm). The weight capacity of this product is 25 kg each screen. The wall mount is suitable for screens that meet VESA hole pattern 100x100 to 400x400mm. Different hole patterns can be covered using Neomounts VESA adapter plates.